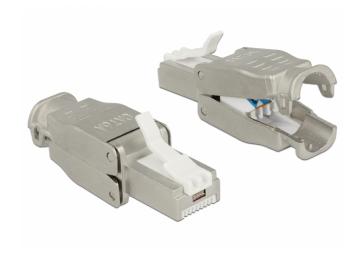

# Delock RJ45 plug Cat.6A STP toolfree

## Description

This RJ45 plug by Delock can be used to connect network cables. Installation of the plug to various cable types is toolfree and time-saving.

## **Specification**

- Connector: 1 x RJ45 plug
- Cable routing 180°
- Shielded (STP)
- Cat.6A specification
- TIA-568A/B pinout
- For solid or stranded wire up to 0.644 mm (22 24 AWG)
- For cable diameter from 6.0 8.5 mm
- Dimensions (LxWxH): ca. 46.7 x 14.4 x 14.4 mm