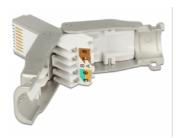

## Description

This RJ45 plug by Delock can be used to connect network cables. Installation of the plug to various cable types is toolfree and time-saving.

## **Specification**

- Connector: 1 x RJ45 plug
- Cable routing 180°
- Shielded (STP)
- Cat.6A specification
- TIA-568A/B pinout
- For solid or stranded wire up to 0.644 mm (22 24 AWG)
- For cable diameter from 6.0 8.5 mm
- Dimensions (LxWxH): ca. 46.7 x 14.4 x 14.4 mm