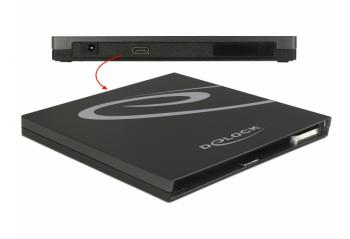

## Description

This enclosure by Delock is an external solution for different Ultra Slim SATA drives with 9.5 mm height e.g. DVD-ROM, DVD±RW, Blu-ray etc. The enclosure can be connected either to a USB Type-A or USB Type-C<sup>™</sup> port by using the included cables.

#### external:

- 1 x SuperSpeed USB (USB 3.1 Gen 1) USB Type-C™ female
- 1 x 5 V DC jack 4.6 x 1.6 mm
- internal:
- 1 x Slim SATA 13 pin male
- Chipset: Asmedia ASM1153E
- For Ultra Slim SATA drives up to 9.5 mm height
- Data transfer rate up to 5 Gbps
- · Supports DVD±RW, DVD-ROM, CD-RW, CD-ROM, Blu-ray
- Hot Swap, Plug & Play
- Humidity: 10 ~ 90 %
- Operating temperature: 0 °C ~ 40 °C
- Storage temperature: -10 °C ~ 60 °C
- Housing material: plastic
- Colour: black
- Dimensions (LxWxH): ca. 145.6 x 133.0 x 14.0 mm
- OS independent, no driver installation necessary