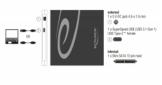

#### external:

- 1 x SuperSpeed USB (USB 3.1 Gen 1) USB Type-C™ female
- 1 x 5 V DC jack 4.6 x 1.6 mm
- internal:
- 1 x Slim SATA 13 pin male
- Chipset: Asmedia ASM1153E
- For Ultra Slim SATA drives up to 9.5 mm height
- Data transfer rate up to 5 Gbps
- · Supports DVD±RW, DVD-ROM, CD-RW, CD-ROM, Blu-ray
- Hot Swap, Plug & Play
- Humidity: 10 ~ 90 %
- Operating temperature: 0 °C ~ 40 °C
- Storage temperature: -10 °C ~ 60 °C
- Housing material: plastic
- Colour: black
- Dimensions (LxWxH): ca. 145.6 x 133.0 x 14.0 mm
- OS independent, no driver installation necessary