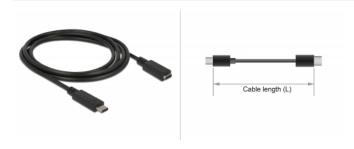

# **Specification**

- Connectors:
- 1 x SuperSpeed USB (USB 3.1 Gen 1) USB Type-C™ male >
- 1 x SuperSpeed USB (USB 3.1 Gen 1) USB Type-C™ female
- Cable gauge:
  32 AWG data line
- 24 AWG power line
- Output current: up to 3 A
- Cable diameter: ca. 4.5 mm
- Data transfer rate up to SuperSpeed USB 5 Gbps
- Colour: black
- Length incl. connectors (L): ca. 1.5 m