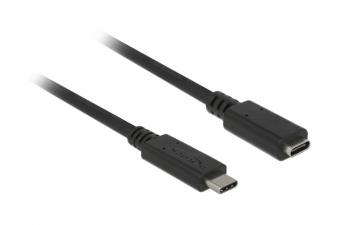

# Delock Extension cable SuperSpeed USB (USB 3.1 Gen 1) USB Type-C<sup>TM</sup> male > female 3 A 1.5 m black

## Description

This USB cable by Delock allows the extension of a USB Type-CTM connection.

# **Specification**

- Connectors:
- 1 x SuperSpeed USB (USB 3.1 Gen 1) USB Type-C™ male >
- 1 x SuperSpeed USB (USB 3.1 Gen 1) USB Type-C™ female
- Cable gauge:
  32 AWG data line
- 24 AWG power line
- Output current: up to 3 A
- Cable diameter: ca. 4.5 mm
- Data transfer rate up to SuperSpeed USB 5 Gbps
- Colour: black
- Length incl. connectors (L): ca. 1.5 m