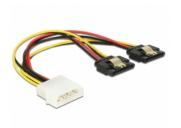

#### Description

This cable by Delock enables the power supply of two devices equipped with a SATA 15 pin receptacle over one free Molex 4 pin power connector on the power supply. The metal clips on the SATA receptacles ensure that the cable reliably clicks into place.

## **Specification**

- Connectors:
- 1 x Molex 4 pin male > 2 x SATA 15 pin receptacle
- Voltage: 5 V + 12 V
- Cable gauge: 18 AWG
- · Length incl. connectors: ca. 20 cm