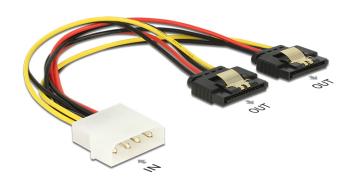

#### Description

This cable by Delock enables the power supply of two devices equipped with a SATA 15 pin receptacle over one free Molex 4 pin power connector on the power supply. The metal clips on the SATA receptacles ensure that the cable reliably clicks into place.

## **Specification**

- Connectors:
- 1 x Molex 4 pin male > 2 x SATA 15 pin receptacle
- Voltage: 5 V + 12 V
- Cable gauge: 18 AWG
- · Length incl. connectors: ca. 20 cm