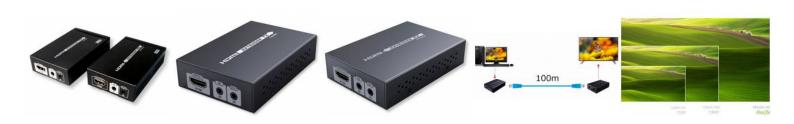

Name: Amplifier Extender HDBaseT 4K up to 100 m
Manufacturer: Techly

The extender IDATA EXT-E90 is powered by HDBaseT and allows you to extend the HDMI signal 4Kx2K on screens up to 100 meters with single cable Cat. 6A / 7.

#### Characteristics

- Supports extension technology HDBaseT
- Supports Full HD1080P @ 60Hz, 3D, 4Kx2K
- Extends 1080P signal up to 100 meters of cable Cat.6A
- Supports HDMI uncompressed
- Supports uncompressed audio such as LPCM
- Supports compressed audio such as Dolby Digital and DTS Digital
- Supports HDCP, CEC, 24 deep color
- It can be powered via the network cable

# Technical specifications

- HDMI signal: 4Kx2K, HDCP, CEC support and 24-bit deep color
- Resolution: 480i / 480P / 576i / 576P / 720P / 1080i / 1080P / 3D / 4Kx2K
- Audio: LPCM, DTS Digital, Dolby Digital
- Network cables: CAT5E, CAT6, CAT6A, CAT7
- Transmission distance:
- CAT5E / 6: 100m up to 1080P @ 60Hz 36bpp; 70m 1080p @ 60Hz 48bpp, 1080p @ 60Hz 3D, 4Kx2K 30Hz

- CAT6A / 7: 100m 1080p @ 60Hz 48bpp, 1080p @ 60Hz 3D, 4Kx2K 30Hz
- Infrared sensor: supports 20 ~ 60 kHz frequency transmission bidirectional IR
- Receiver with PoE support
- Power supply: 1x DC12V / 3A
- Power consumption: 8W
- Housing: metal
- Black Colour