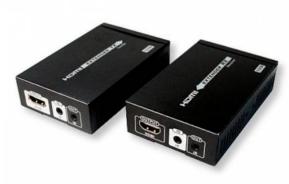

Name: Amplifier Extender HDBaseT 4K up to 100 m
Manufacturer: Techly

The extender IDATA EXT-E90 is powered by HDBaseT and allows you to extend the HDMI signal 4Kx2K on screens up to 100 meters with single cable Cat. 6A / 7.

### Connections

- Transmitter:
- Input: HDMI Female to connect the HDMI source
- Output: RJ-45 female HDBaseT
- IR input, for connecting the IR receiver with extension cable
- IR output, for connection with the extensor IR extension cable
- 12V DC power connector
- Receiver:
- Input: RJ-45 female HDBaseT
- Output: HDMI female, for connection of the HDMI display
- IR input, for connecting the IR receiver with extension cable
- IR output, for connection with the extensor IR extension cable
- 12V DC power connector