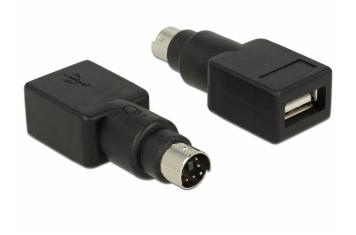

# Delock Adapter PS/2 male > USB Type-A female

# Description

This adapter by Delock enables the connection of a USB mouse or USB keyboard to the PS/2 interface.

# **Specification**

- · Connectors:
- 1 x PS/2 male >
- 1 x USB Type-A female
- For USB mouse connection: Adapter to PS/2 (green)
- For USB keyboard connection: Adapter to PS/2 (purple)
- Suitable for multi-protocol USB-PS/2 mice and keyboards
- Dimensions (LxWxH): ca. 49 x 13 x 19 mm
- · Colour: black