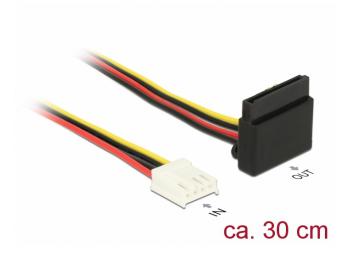

# Delock Cable Power Floppy 4 pin female > SATA 15 pin female metal 30 cm

## Description

This cable by Delock enables the power supply of two devices equipped with a SATA 15 pin receptacle over one free Floppy 4 pin power connector on the motherboard. The metal clip on the SATA receptacle ensures that the cable reliably clicks into place.

# **Specification**

- Connectors:
- 1 x Floppy 4 pin female >
- 1 x SATA 15 pin receptacle
- Voltage: 5 V + 12 V
- Cable gauge: 20 AWG
- Length incl. connectors: ca. 30 cm