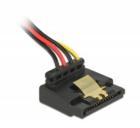

# Delock Cable Power Floppy 4 pin female > SATA 15 pin female metal 30 cm

## Description

This cable by Delock enables the power supply of two devices equipped with a SATA 15 pin receptacle over one free Floppy 4 pin power connector on the motherboard. The metal clip on the SATA receptacle ensures that the cable reliably clicks into place.

# **Specification**

- Connectors:
- 1 x Floppy 4 pin female >
- 1 x SATA 15 pin receptacle
- Voltage: 5 V + 12 V
- Cable gauge: 20 AWG
- Length incl. connectors: ca. 30 cm