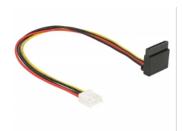

# Delock Cable Power Floppy 4 pin female > SATA 15 pin female metal 30 cm

## Description

This cable by Delock enables the power supply of two devices equipped with a SATA 15 pin receptacle over one free Floppy 4 pin power connector on the motherboard. The metal clip on the SATA receptacle ensures that the cable reliably clicks into place.

# **Specification**

- Connectors:
- 1 x Floppy 4 pin female >
- 1 x SATA 15 pin receptacle
- Voltage: 5 V + 12 V
- Cable gauge: 20 AWG
- Length incl. connectors: ca. 30 cm