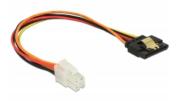

# Delock Cable P4 male > SATA 15 pin receptacle 20 cm

## Description

This power cable by Delock can be connected to a P4 port of a Lenovo® motherboard and enables the power supply of a drive with SATA 15 pin interface. The metal clip on the SATA receptacle ensures that the cable reliably clicks into place.

#### Connectors:

- 1 x P4 4 pin male >
- 1 x SATA 15 pin power receptacle
- Voltage: 3.3 V + 5 V + 12 V
- Cable gauge: 20 AWG
- Length incl. connectors: ca. 20 cm

System requirements

· Lenovo® motherboard with a free P4 interface