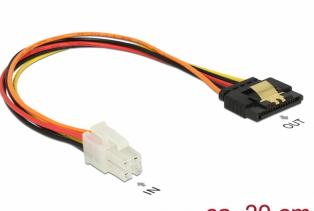

# Delock Cable P4 male > SATA 15 pin receptacle 20 cm

## Description

This power cable by Delock can be connected to a P4 port of a Lenovo® motherboard and enables the power supply of a drive with SATA 15 pin interface. The metal clip on the SATA receptacle ensures that the cable reliably clicks into place.

#### Connectors:

- 1 x P4 4 pin male >
- 1 x SATA 15 pin power receptacle
- Voltage: 3.3 V + 5 V + 12 V
- Cable gauge: 20 AWG
- Length incl. connectors: ca. 20 cm

System requirements

· Lenovo® motherboard with a free P4 interface