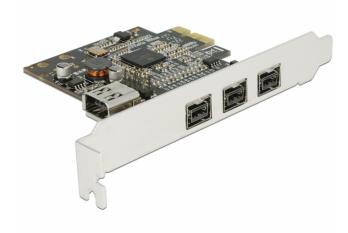

# Delock PCI Express Card > 3 x external FireWire B + 1 x internal FireWire A

Description

This PCI Express card by Delock expands the PC by three external FireWire 800 ports as well as one internal FireWire 400 port. Different FireWire devices such as external enclosure, digital cameras, camcorders, adapters etc. can be connected to this card.

# Connectors:

external: 3 x FireWire 1394B 9 pin female internal:

- 1 x PCI Express x1, V1.0a
- 1 x FireWire 1394A 6 pin female
- 1 x 9 pin pin header (shared with internal FireWire A)
- Chipset: Texas Instruments
- Data transfer rate: FireWire A up to 400 Mbps FireWire B up to 800 Mbps
- Supports OHCI specifications V1.0 and 1.1
- Hot Swap, Plug & Play