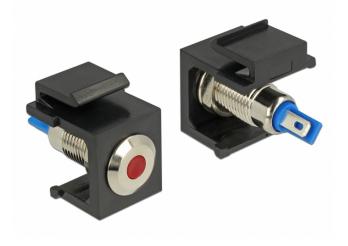

# Delock Keystone LED red 6 V flat, black

## Description

This Keystone LED by Delock can be installed in e.g. a housing or device, to indicate different operating states. With its standardised dimensions it can be used for easy snap-in mounting in e.g. a Keystone patch panel, face plate or surface-mount box.

## **Specification**

· Connectors:

internal: 2 x solder connection

- Operating voltage / current: 6 V DC / 3 A
- For Keystone ports with 19.2 x 14.9 mm
- · LED colour: red
- Length in front of the panel: ca. 1.5 mm
- Housing colour: black
- Dimensions (LxWxH): ca. 27.3 x 16.3 x 22.3 mm