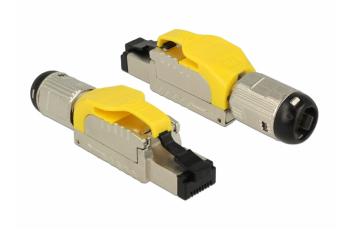

## Description

This RJ45 plug by Delock can be used to connect network cables. Installation of the plug to various cable types is toolfree and time-saving.

## **Specification**

- Connectors: 1 x RJ45 plug
- Cable routing 180°
- Shielded (STP)
- · Cat.6A specification
- · Screwable cable boot
- · Material: zinc die cast
- TIA-568A/B pinout
- For solid or stranded wire up to 0.573 mm (23 26 AWG)
- For cable diameter from 6.0 7.5 mm
- Dimensions (LxWxH): ca. 66.0 x 18.4 x 13.8 mm

### Package content

- RJ45 plug
- Cable manager
- Dust cover