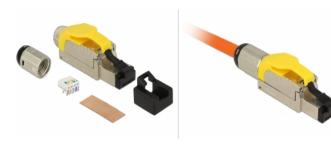

### Package content

- RJ45 plug
- Cable manager
- Dust cover

## **Specification**

- Connectors: 1 x RJ45 plug
- Cable routing 180°
- Shielded (STP)
- · Cat.6A specification
- · Screwable cable boot
- · Material: zinc die cast
- TIA-568A/B pinout
- For solid or stranded wire up to 0.573 mm (23 26 AWG)
- For cable diameter from 6.0 7.5 mm
- Dimensions (LxWxH): ca. 66.0 x 18.4 x 13.8 mm