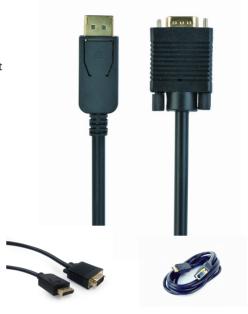

# DisplayPort to VGA adapter cable, black, 3 m

CCP-DPM-VGAM-10

 Allows to connect a VGA monitor or beamer to the DisplayPort port of your computer

#### **Features**

- DisplayPort (male) to VGA (male) adapter cable
- Supports any VGA monitor or beamer
- No additional power supply, software or drivers needed

## **Specifications**

Connectors: 20 pin Displayport male to VGA 15pin male Interface: DisplayPort v.1.1

Embedded clock architecture to reduce EMI susceptibility Resolutions greater than QXGA (2048 x 1536) at 24-bit colour depth

Supports existing VESA and CEA standards Hot plug detection, link status failure Video bandwidth: up to 10.8 Gbps Length: 3 m (10 feet) Net weight: 0.23 kg