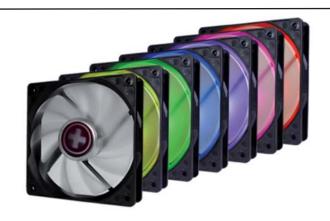

### LED Fan 120mm / LED Fan-SET

The new Xilence 120mm LED case fan adds another must-have for gamers to the portfolio of the Performance A+ series and brings light into the inside of the PC.

With its 4PIN RGB M/B connector being linked to the equivalent connector on the mainboard, the fan's color scheme can be controlled.

Additionally, the Fan-SET offers the possibility to connect further RGB fans via a 1-to-4 RGB M/B splitter. Via the small remote control included, it allows setting the complete color scheme from the outside of the PC case.

### **Product Features**

- optimal performance in every situation
- hydro bearing LED PWM-fan
- LED-effect with seven different colour options during operation
- airflow-optimized rotor blades