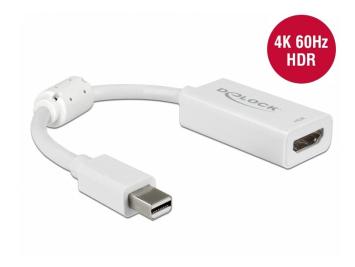

# Delock Mini DisplayPort 1.4 Adapter to HDMI 4K 60 Hz with HDR function Passive white

### Description

This adapter by Delock enables the connection of an HDMI monitor to the system via a free mini DisplayPort interface. The adapter supports a resolution up to 4K Ultra HD at 60 Hz and is backward compatible to Full-HD 1080p. By the support of the HDR (High Dynamic Range) function, the screen can be displayed sharper, clearer and more vivid.

### **Specification**

- · Connectors:
- 1 x mini DisplayPort 20 pin male >
- 1 x HDMI-A 19 pin female
- Chipset: Megachips MCDP2900
- DisplayPort 1.4 and High Speed HDMI with Ethernet (HEC) specification
- Passive converter (level shifter), suitable only for graphics cards with DP++ output
- Resolution up to 3840 x 2160 @ 60 Hz