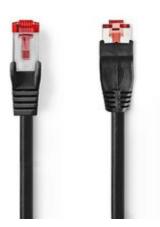

## Cat 6 SF/UTP Network Cable | RJ45 Male - RJ45 Male | 3.0 m | Black

#### **General information**

Double-shielded patch cable for CAT6 installations, suitable for 10/100/1000 megabit network environments.

#### **Features**

- CAT6 technology supporting 10, 100 and 1000 Mbps ethernet
- Full copper conductor to ensure superior transmission properties
- Flexible strain relief to avoid cable fractures
- Durable moulded connectors specifically designed for intensive usage
- Low Smoke Zero Halogen (LSZH) jacket.