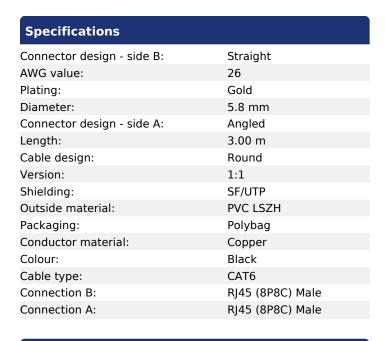

## Cat 6 SF/UTP Network Cable | RJ45 Male - RJ45 Male | 3.0 m | Black

### **Sales information**

Order code: CCGP85227BK30

Product Cat 6 SF/UTP Network Cable | RJ45 Male -

description: RJ45 Male | 3.0 m | Black

Packaging: Polybag Brand name: Nedis

| Quantity | LxWxH (mm)  | Weight   |
|----------|-------------|----------|
| 1        | 200x250x20  | 98 gr.   |
| 50       | 340x265x405 | 5500 gr. |