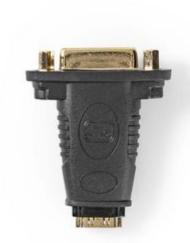

## HDMI<sup>™</sup> - DVI Adapter | HDMI Female - DVI-D 24+1-Pin Female | Black

## **General information**

This HDMI adapter couples a HDMI cable with a DVI cable.

| Specifications    |                       |
|-------------------|-----------------------|
| Plating:          | Gold                  |
| Outside material: | PVC                   |
| Packaging:        | Polybag               |
| Colour:           | Black                 |
| Connection B:     | DVI-D 24+1-Pin Female |
| Adapter type:     | High Speed HDMI Cable |
| Connection A:     | HDMI Female           |
|                   |                       |

## **Package contents**

1x HDMI™ Adapter