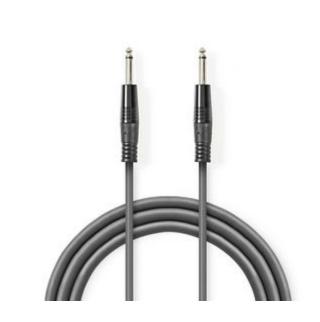

## Mono Speaker Cable | 6.35 mm Male - 6.35 mm Male | 5.0 m | Grey

#### **Specifications**

| Connector design - side B: | Straight      |
|----------------------------|---------------|
| Plating:                   | Nickel        |
| Diameter:                  | 7 mm          |
| Connector design - side A: | Straight      |
| Length:                    | 5.0 m         |
| Outside material:          | PVC           |
| Packaging:                 | Carton Sleeve |
| Conductor material:        | Copper        |
| Colour:                    | Dark Grey     |
| Cable type:                | 6.35 mm       |
| Connection B:              | 6.35 mm Male  |
| Connection A:              | 6.35 mm Male  |
|                            |               |