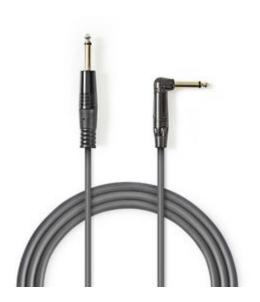

## Unbalanced Audio Cable | 6.35 mm Male - 6.35 mm Male Angled | 5.0 m | Grey

#### **Features**

- Durable die-cast zinc connector for a firm connection
- Highly flexible cable for easy bending
- Ideal for amplifiers, music instruments and microphones

| Specifications             |                     |
|----------------------------|---------------------|
| Connector design - side B: | Angled              |
| Plating:                   | Nickel              |
| Connector design - side A: | Straight            |
| Length:                    | 5.0 m               |
| Outside material:          | PVC                 |
| Packaging:                 | Carton Sleeve       |
| Conductor material:        | Copper              |
| Colour:                    | Dark Grey           |
| Cable type:                | 6.35 mm             |
| Connection B:              | 6.35 mm Male Angled |
| Connection A:              | 6.35 mm Male        |
| Audio type:                | Mono                |
|                            |                     |