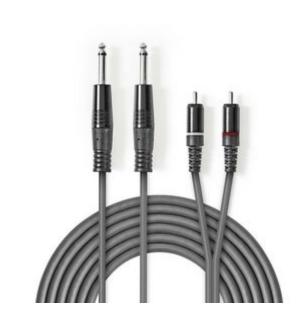

# Stereo Audio Cable | 2x 6.35 mm Male - 2x RCA Male | 5.0 m | Grey

## **General information**

The 6.35 mm - RCA audio cable can be used for different solutions, connect, instruments, microphones, amplifiers or DJ-gear to each other to create the ideal audio connection.

#### Specifications

| Connector design - side B: | Straight        |  |
|----------------------------|-----------------|--|
| Plating:                   | Nickel          |  |
| Diameter:                  | 5 mm            |  |
| Connector design - side A: | Straight        |  |
| Length:                    | 5.0 m           |  |
| Outside material:          | PVC             |  |
| Packaging:                 | Carton Sleeve   |  |
| Conductor material:        | Copper          |  |
| Colour:                    | Dark Grey       |  |
| Cable type:                | 6.35 mm         |  |
| Connection B:              | 2x RCA Male     |  |
| Connection A:              | 2x 6.35 mm Male |  |
|                            |                 |  |