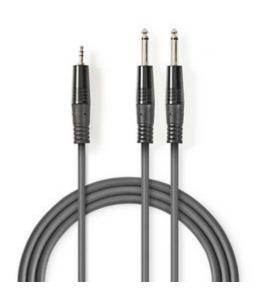

# Stereo Audio Cable | 2x 6.35 mm Male - 3.5 mm Male | 5.0 m | Grey

#### **Features**

- Durable die-cast zinc connector for a firm connection
- Highly flexible cable for easy bending
- Ideal for amplifiers, music instruments and microphones

| Specifications             |                 |
|----------------------------|-----------------|
| Connector design - side B: | Straight        |
| Plating:                   | Nickel          |
| Diameter:                  | 5 mm            |
| Connector design - side A: | Straight        |
| Length:                    | 5.0 m           |
| Outside material:          | PVC             |
| Packaging:                 | Carton Sleeve   |
| Conductor material:        | Copper          |
| Colour:                    | Dark Grey       |
| Cable type:                | 6.35 mm         |
| Connection B:              | 3.5 mm Male     |
| Connection A:              | 2x 6.35 mm Male |
|                            |                 |