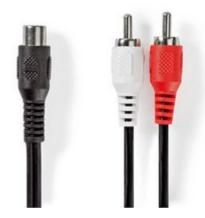

## Subwoofer Cable | 2x RCA Male - RCA Female | 0.2 m | Black

## **General information**

This audio splitter cable with RCA connectors is suitable for connecting a subwoofer to an amplifier or receiver.

| Specifications             |              |
|----------------------------|--------------|
| Connector design - side B: | Straight     |
| Plating:                   | Nickel       |
| Diameter:                  | 5.2 x 2.6 mm |
| Connector design - side A: | Straight     |
| Length:                    | 0.2 m        |
| Cable design:              | Round        |
| Outside material:          | PVC          |
| Packaging:                 | Polybag      |
| Conductor material:        | CCS          |
| Colour:                    | Black        |
| Cable type:                | RCA          |
| Connection B:              | RCA Female   |
| Connection A:              | 2x RCA Male  |
| Audio type:                | Mono         |
|                            |              |