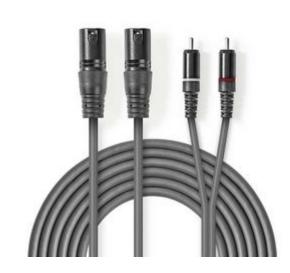

## XLR Audio Cable | 2x XLR 3-Pin Male - 2x RCA Male | 3.0 m | Grey

#### Specifications

| Connector design - side B: | Straight          |  |
|----------------------------|-------------------|--|
| Plating:                   | Nickel            |  |
| Diameter:                  | 5.6 x 2.8 mm      |  |
| Connector design - side A: | Straight          |  |
| Length:                    | 3.0 m             |  |
| Outside material:          | PVC               |  |
| Packaging:                 | Carton Sleeve     |  |
| Conductor material:        | Copper            |  |
| Colour:                    | Dark Grey         |  |
| Cable type:                | XLR               |  |
| Connection B:              | 2x RCA Male       |  |
| Connection A:              | 2x XLR 3-Pin Male |  |
|                            |                   |  |