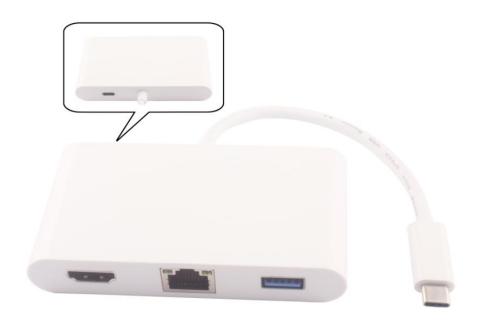

## **Product Picture:**

## **Connecting Diagram:**

- 1. HDMI port: Connecting to a HDMI display,like Monitors, projectors,HDTV etc. Max resolution support up to 3840x2160P/30Hz.
- 2. Ethernet RJ45 port: connecting to an wired Cat5/Cat6 Cable, to support the networking without WIFI.
- 3. USB 3.0 A F port: connecting with the USB devices,like U-disk/ mouth/keyboard/ hard disk etc.
- 4. Type Female port: use a Type C cable and origin Type C power adapter can charge for the Macbook/ Type-c charging enabled devices ,max power charging at 60W (20V/3A).