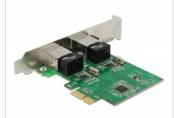

# Delock PCI Express Card > 2 x Gigabit LAN

## Description

The PCI Express card by Delock offers two network ports with a data transfer rate up to 1000 Mbps.

## **Specification**

Connectors:

external: 2 x Gigabit LAN RJ45 jack internal: 1 x PCI Express x1, V1.1

- Chipset: Realtek RTL8111H, ASMedia ASM1182e
- Data transfer rate:

Ethernet up to 10 Mbps (Half/Full Duplex)
Fast Ethernet up to 100 Mbps (Half/Full Duplex)
Gigabit Ethernet up to 1000 Mbps (Half/Full Duplex)
PCI Express x1 up to 2.5 Gbps