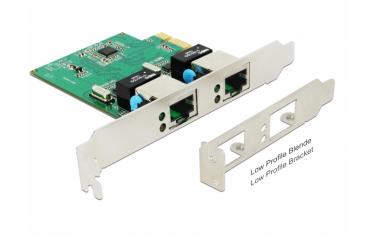

# Delock PCI Express Card > 2 x Gigabit LAN

## Description

The PCI Express card by Delock offers two network ports with a data transfer rate up to 1000 Mbps.

## **Specification**

Connectors:

external: 2 x Gigabit LAN RJ45 jack internal: 1 x PCI Express x1, V1.1

- Chipset: Realtek RTL8111H, ASMedia ASM1182e
- Data transfer rate:

Ethernet up to 10 Mbps (Half/Full Duplex)
Fast Ethernet up to 100 Mbps (Half/Full Duplex)
Gigabit Ethernet up to 1000 Mbps (Half/Full Duplex)
PCI Express x1 up to 2.5 Gbps

## Package content

- PCI Express card
- Low profile bracket
- Driver CD
- User manual