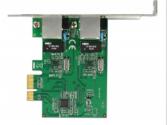

# Delock PCI Express Card > 2 x Gigabit LAN

## Description

The PCI Express card by Delock offers two network ports with a data transfer rate up to 1000 Mbps.

## **Specification**

Connectors:

external: 2 x Gigabit LAN RJ45 jack internal: 1 x PCI Express x1, V1.1

- Chipset: Realtek RTL8111H, ASMedia ASM1182e
- Data transfer rate:

Ethernet up to 10 Mbps (Half/Full Duplex)
Fast Ethernet up to 100 Mbps (Half/Full Duplex)
Gigabit Ethernet up to 1000 Mbps (Half/Full Duplex)
PCI Express x1 up to 2.5 Gbps