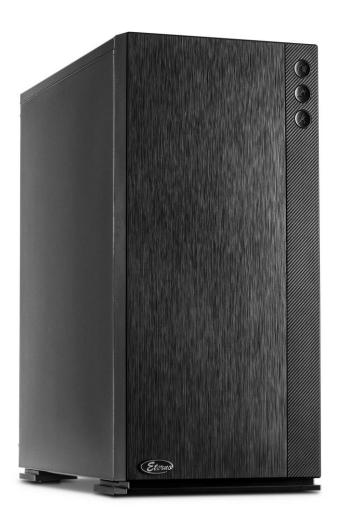

### F-762 Silencer

#### F-762 Silencer – incredibly quiet!

The **F-762 Silencer** offers with its simple optics the perfect basis for a silent PC system. The insulated case has been designed for quiet running systems and is therefore ideal for use in a low-noise environment.

Thanks to the spacious interior and the absence of external drive bays, the case offers sufficient space for graphics cards up to a length of 325mm.

Standard insulation mats on both sides and in the cover, space for water cooling up to 240mm and a standard SDHC card reader complete the package.

- ✓ both sides and cover sound insulated
- √ two USB 3.0 interfaces
- √ standard SDHC card reader
- √ rubberized power supply pads