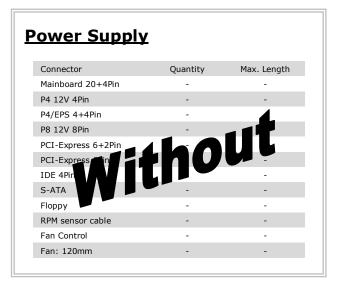

### F-762 Silencer

| <b>Specifications</b>   |                                                                                                                                                                                                                                                                                                                                                                                                                                                                                                                    |
|-------------------------|--------------------------------------------------------------------------------------------------------------------------------------------------------------------------------------------------------------------------------------------------------------------------------------------------------------------------------------------------------------------------------------------------------------------------------------------------------------------------------------------------------------------|
| Motherboard             | ATX, μATX                                                                                                                                                                                                                                                                                                                                                                                                                                                                                                          |
| Max. drive bays         | 5.25" external: 0<br>3.5" external: 0<br>3.5" internal: 2*<br>2.5" internal: 4*                                                                                                                                                                                                                                                                                                                                                                                                                                    |
| Front connectors        | USB 3.0: 2 USB 2.0: 1 Card-Reader: 1 Microphone: 1 Speaker: 1                                                                                                                                                                                                                                                                                                                                                                                                                                                      |
| Cooling system          | Front: 3x 120mm (optional) Rear: 1x 120mm (optional) PSU tunnel: 2x 120mm (optional)                                                                                                                                                                                                                                                                                                                                                                                                                               |
| Max CPU-Cooler height   | 155mm                                                                                                                                                                                                                                                                                                                                                                                                                                                                                                              |
| Max Graphic card length | 325mm                                                                                                                                                                                                                                                                                                                                                                                                                                                                                                              |
| Packing units           | Shipping unit: 1 pcs Packing unit: 24 pcs                                                                                                                                                                                                                                                                                                                                                                                                                                                                          |
| Warranty                | 24 Months                                                                                                                                                                                                                                                                                                                                                                                                                                                                                                          |
| Article number EAN-Code | 88881318<br>4260455644785                                                                                                                                                                                                                                                                                                                                                                                                                                                                                          |
| Scope of delivery       | Screw set<br>Cable ties                                                                                                                                                                                                                                                                                                                                                                                                                                                                                            |
| Features                | Both sides and cover sound insulated Standard SDHC card reader Screwless mounting for 3.5" HDDs Removable 3.5" HDD cage inside the PSU tunnel Reusable mesh grid slot brackets Rubberized pads for vibration-free power supply operation Easy-to-remove dust filter below the power supply Space for water cooling in sizes of 120mm or240mm Openings for easy laying of the cables Side parts secured with knurled screws USB 3.0, USB 2.0 and audio plug internally as standardized block plug Rubberized stands |
|                         | * the values may differ for certain combinations                                                                                                                                                                                                                                                                                                                                                                                                                                                                   |