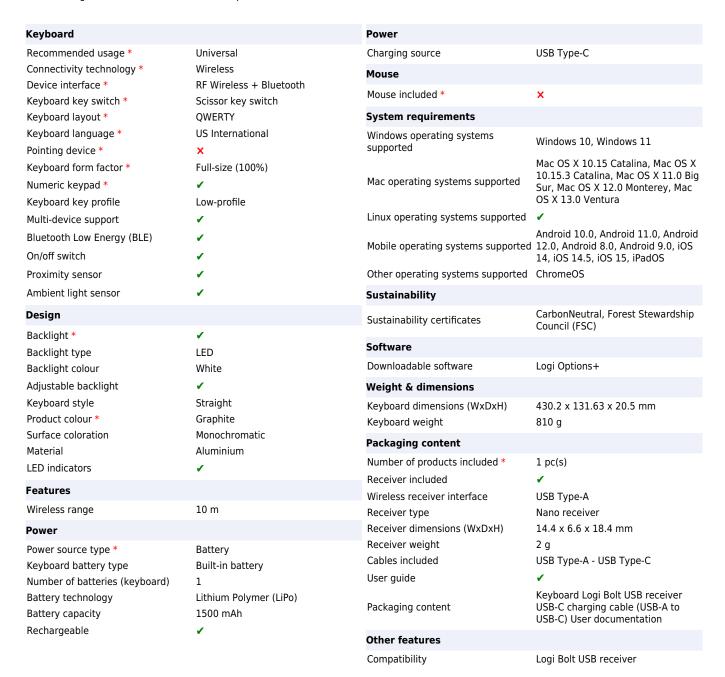

## Logitech MX Keys S:

MX Keys S Logitech draadloos toetsenbord — full-size toetsenbord met laag profiel voor een vloeiende, preciese type-ervaring met zelf te bepalen tijdsbesparende Smart Actions die meest voorkomende taken reduceren tot een enkele toetsdruk. Het verlichte toetsenbord licht op als je handen naderen en past zich automatisch aan op het moment van de dag. Maak persoonlijke Smart Actions, bepaal helderheid en tijdsduur van verlichting, controleer de batterij en koppel profielen aan applicaties met de Logi Options+ app.

Logitech MX Keys S. Toetsenbord formaat: Volledige grootte (100%). Stijl toetsenbord: Recht. Connectiviteitstechnologie: Draadloos, Aansluiting: RF-draadloos + Bluetooth, Toetsenbord toetsschakelaar: Schaar-toetsschakelaar, Toetsenbordindeling: QWERTY. Backlight type: LED.

Aanbevolen gebruik: Universeel. Kleur van het product: Grafiet

| _ | 4. |     | features |  |
|---|----|-----|----------|--|
| u | LI | ıer | reatures |  |

Post-consumer recycled plastic 26%

5099206112179