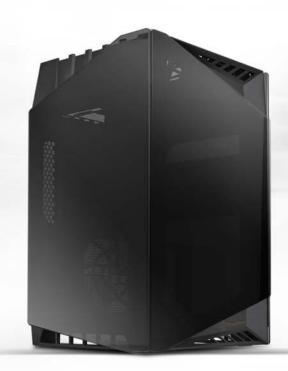

# LD03

SMALL FORM FACTOR CASE WITH ARTFUL BLEND OF ENGINEERING AND AESTHETICS

- Tinted tempered glass panels for reserved or expressive styling
- Super mini footprint design with no cables and vents on four sides for excellent integration into any computing environment
- Includes two 120mm fans for excellent airflow and supports up to two 120mm radiators
- Supports 2.5" and 3.5" drives
- Mini-DTX / Mini-ITX motherboard & SFX / SFX-L PSU compatible
- Supports full size CPU cooler and graphics cards