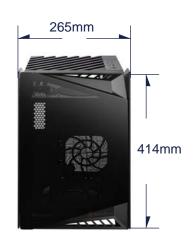

# **SPECIFICATIONS**

| Model No.                | SST-LD03B (Black)                              |                                           |
|--------------------------|------------------------------------------------|-------------------------------------------|
| Material                 | Tempered glass panels, steel body              |                                           |
| Motherboard              | Mini-DTX, Mini-ITX                             |                                           |
| Drive Bay                | Internal                                       | 3.5" x 1 (compatible with 2.5"), 2.5" x 1 |
| Cooling System           | Тор                                            | 1 x 120mm fan                             |
|                          | Bottom                                         | 1 x 120mm fan                             |
| Expansion Slot           | 2                                              |                                           |
| Front I/O Port           | USB 3.0 x 2, Audio x 1, MIC x 1                |                                           |
| Power Supply             | SFX & SFX-L                                    |                                           |
| Expansion Card           | Compatible up to 12.1" (309mm) long,           |                                           |
|                          | width restriction 6.59" (167mm)*               |                                           |
| Limitation of CPU cooler | 190mm                                          |                                           |
| Net weight               | 5.34kg                                         |                                           |
| Dimension                | 265mm (W) x 414mm (H) x 230mm (D), 25.2 Liters |                                           |
|                          | 10.43" (W                                      | /) x 16.3" (H) x 9.06" (D), 25.2 Liters   |