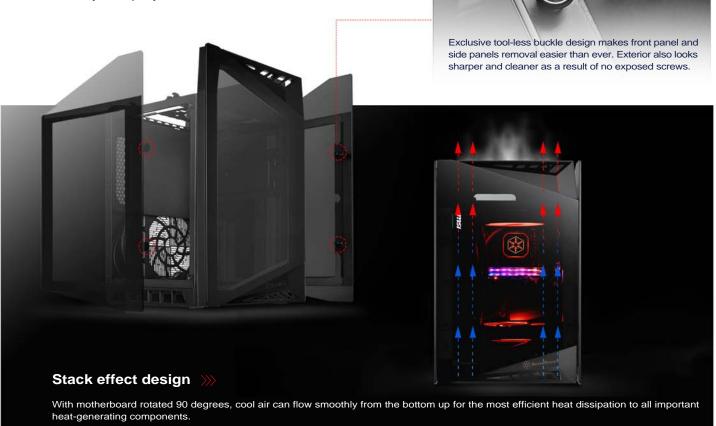

## **SPECIALFEATURES**

♥ Combining advanced engineering with precision manufacturing

# ★ Three smoked tempered glass panels

Provide low-key overall look but with enough transparency to show off your unique system build