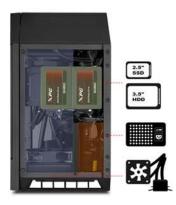

# **SPECIFICATIONS**

| Model No.                | SST-LD03B (Black)                              |                                           |
|--------------------------|------------------------------------------------|-------------------------------------------|
| Material                 | Tempered glass panels, steel body              |                                           |
| Motherboard              | Mini-DTX, Mini-ITX                             |                                           |
| Drive Bay                | Internal                                       | 3.5" x 1 (compatible with 2.5"), 2.5" x 1 |
| Cooling System           | Тор                                            | 1 x 120mm fan                             |
|                          | Bottom                                         | 1 x 120mm fan                             |
| Expansion Slot           | 2                                              |                                           |
| Front I/O Port           | USB 3.0 x 2, Audio x 1, MIC x 1                |                                           |
| Power Supply             | SFX & SFX-L                                    |                                           |
| Expansion Card           | Compatible up to 12.1" (309mm) long,           |                                           |
|                          | width restriction 6.59" (167mm)*               |                                           |
| Limitation of CPU cooler | 190mm                                          |                                           |
| Net weight               | 5.34kg                                         |                                           |
| Dimension                | 265mm (W) x 414mm (H) x 230mm (D), 25.2 Liters |                                           |
|                          | 10.43" (W                                      | /) x 16.3" (H) x 9.06" (D), 25.2 Liters   |