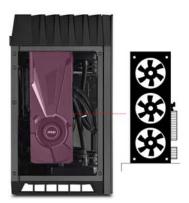

### 

LD03's generous interior space means there is nearly no limit in what you can build into it.

Supports various high-end graphics card