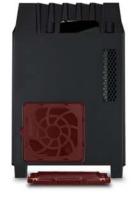

### Quick access to all removable filters

Filters are made of fine nylon mesh to catch dust effectively without airflow performance penalty. They are easy to remove to help you better maintain your system.