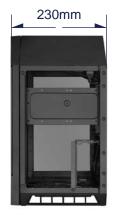

# **SPECIFICATIONS**

| Model No.                | SST-LD03B (Black)                              |                                           |
|--------------------------|------------------------------------------------|-------------------------------------------|
| Material                 | Tempered glass panels, steel body              |                                           |
| Motherboard              | Mini-DTX, Mini-ITX                             |                                           |
| Drive Bay                | Internal                                       | 3.5" x 1 (compatible with 2.5"), 2.5" x 1 |
| Cooling System           | Тор                                            | 1 x 120mm fan                             |
|                          | Bottom                                         | 1 x 120mm fan                             |
| Expansion Slot           | 2                                              |                                           |
| Front I/O Port           | USB 3.0 x 2, Audio x 1, MIC x 1                |                                           |
| Power Supply             | SFX & SFX-L                                    |                                           |
| Expansion Card           | Compatible up to 12.1" (309mm) long,           |                                           |
|                          | width restriction 6.59" (167mm)*               |                                           |
| Limitation of CPU cooler | 190mm                                          |                                           |
| Net weight               | 5.34kg                                         |                                           |
| Dimension                | 265mm (W) x 414mm (H) x 230mm (D), 25.2 Liters |                                           |
|                          | 10.43" (W                                      | /) x 16.3" (H) x 9.06" (D), 25.2 Liters   |