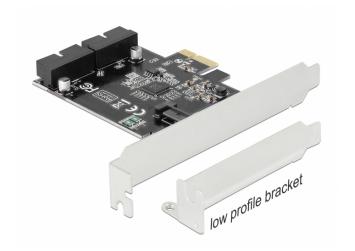

# Delock PCI Express Card to 2 x internal USB 3.0 Pin Header

## Description

This PCI Express card by Delock expands the PC by two internal **USB 3.0 pin header**. Different USB devices, such as docking stations, card readers, external enclosure etc., can be connected to the card, by using an optional cable.

# Package content

- · PCI Express card
- · Low profile bracket
- User manual