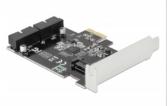

# Delock PCI Express Card to 2 x internal USB 3.0 Pin Header

## Description

This PCI Express card by Delock expands the PC by two internal **USB 3.0 pin header**. Different USB devices, such as docking stations, card readers, external enclosure etc., can be connected to the card, by using an optional cable.

## **Specification**

- Connectors:
- $2 \times 19$  pin USB 3.0 pin header male
- 1 x PCI Express x1, V2.0
- 1 x SATA 15 pin power connector
- Chipset: VIA VL805
- Data transfer rate up to:

SuperSpeed 5 Gbps,