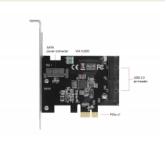

# Delock PCI Express Card to 2 x internal USB 3.0 Pin Header

## Description

This PCI Express card by Delock expands the PC by two internal **USB 3.0 pin header**. Different USB devices, such as docking stations, card readers, external enclosure etc., can be connected to the card, by using an optional cable.

## **Specification**

- Connectors:
- $2 \times 19$  pin USB 3.0 pin header male
- 1 x PCI Express x1, V2.0
- 1 x SATA 15 pin power connector
- Chipset: VIA VL805
- Data transfer rate up to:

SuperSpeed 5 Gbps,