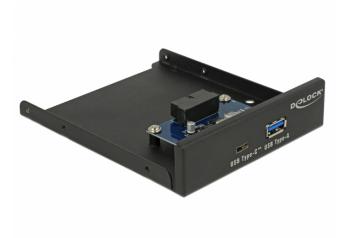

# Delock 3.5" USB 3.1 Gen 1 Front Panel 1 x USB Type-C<sup>™</sup> + 1 x USB Typ-A

Description

This USB 3.0 Front Panel by Delock is made for installation into a free 3.5" bay of a computer and can be connected internally to a free USB 3.0 pin header port. It extends the system by one USB Type-C<sup>TM</sup> and one USB Type-A interface.

## Connectors:

- external:
- 1 x SuperSpeed USB (USB 3.1 Gen 1) Type-A female 1 x SuperSpeed USB (USB 3.1 Gen 1) USB Type-C<sup>™</sup> female internal:
- 1 x 19 pin USB 3.0 pin header male
- Data transfer rate up to: SuperSpeed 5 Gbps, Hi-Speed 480 Mbps, Full-Speed 12 Mbps,
- Low-Speed 1.5 Mbps • USB 3.0 cable will be connected internally to a free 19 pin USB 3.0
- pin header male port • Dimensions (LxWxH): ca. 102 x 95 x 26 mm
- OS independent, no driver installation necessary