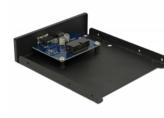

# Delock 3.5" USB 3.1 Gen 1 Front Panel 1 x USB Type-C<sup>™</sup> + 1 x USB Typ-A

Description

This USB 3.0 Front Panel by Delock is made for installation into a free 3.5" bay of a computer and can be connected internally to a free USB 3.0 pin header port. It extends the system by one USB Type-C<sup>TM</sup> and one USB Type-A interface.

## Connectors:

- external:
- 1 x SuperSpeed USB (USB 3.1 Gen 1) Type-A female 1 x SuperSpeed USB (USB 3.1 Gen 1) USB Type-C<sup>™</sup> female internal:
- 1 x 19 pin USB 3.0 pin header male
- Data transfer rate up to: SuperSpeed 5 Gbps, Hi-Speed 480 Mbps, Full-Speed 12 Mbps,
- Low-Speed 1.5 Mbps • USB 3.0 cable will be connected internally to a free 19 pin USB 3.0
- pin header male port • Dimensions (LxWxH): ca. 102 x 95 x 26 mm
- OS independent, no driver installation necessary