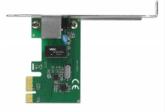

# Delock PCI Express Card 1 x Gigabit LAN

## Description

The PCI Express card by Delock offers one network port with a data transfer rate up to 1000 Mbps.

## **Specification**

Connectors:

external: 1 x Gigabit LAN RJ45 jack internal: 1 x PCI Express x1, V1.1

- Chipset: Realtek RTL8111H
- · Data transfer rate:

Ethernet up to 10 Mbps (Half/Full Duplex)
Fast Ethernet up to 100 Mbps (Half/Full Duplex)
Gigabit Ethernet up to 1000 Mbps (Half/Full Duplex)
PCI Express x1 up to 2.5 Gbps