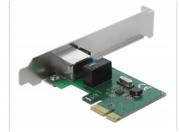

# Delock PCI Express Card 1 x Gigabit LAN

## Description

The PCI Express card by Delock offers one network port with a data transfer rate up to 1000 Mbps.

## **Specification**

Connectors:

external: 1 x Gigabit LAN RJ45 jack internal: 1 x PCI Express x1, V1.1

- Chipset: Realtek RTL8111H
- · Data transfer rate:

Ethernet up to 10 Mbps (Half/Full Duplex)
Fast Ethernet up to 100 Mbps (Half/Full Duplex)
Gigabit Ethernet up to 1000 Mbps (Half/Full Duplex)
PCI Express x1 up to 2.5 Gbps