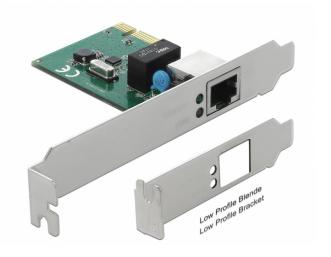

# Delock PCI Express Card 1 x Gigabit LAN

## Description

The PCI Express card by Delock offers one network port with a data transfer rate up to 1000 Mbps.

## Package content

- PCI Express card
- · Low profile bracket
- Driver CD
- User manual

## **Specification**

Connectors:

external: 1 x Gigabit LAN RJ45 jack internal: 1 x PCI Express x1, V1.1

- Chipset: Realtek RTL8111H
- · Data transfer rate:

Ethernet up to 10 Mbps (Half/Full Duplex)
Fast Ethernet up to 100 Mbps (Half/Full Duplex)
Gigabit Ethernet up to 1000 Mbps (Half/Full Duplex)
PCI Express x1 up to 2.5 Gbps