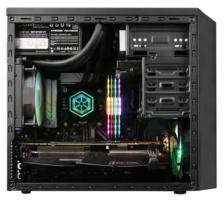

### High-end CPU & GPU support

Near limitless support for all components including high-end GPU up to 320mm and CPU cooler up to 165mm

## Liquid cooling support

Upgraded cooling layout fully supports front and rear 120mm fan / radiator