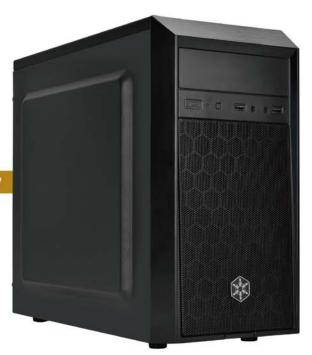

#### Space-efficient design

Precisely designed space capable of accommodating various storage devices (5.25" / 3.5" / 2.5") with dual USB 3.0 ports