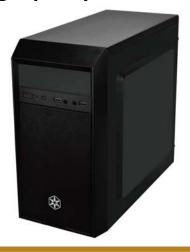

#### **High quality construction**

Elegant mix of faux brushed aluminum finish, glossy surface, and mesh for crafting a stylish case design

#### Space-efficient design

Precisely designed space capable of accommodating various storage devices (5.25" / 3.5" / 2.5") with dual USB 3.0 ports