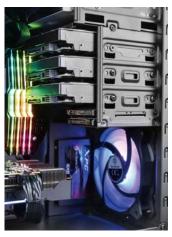

## Liquid cooling support

Upgraded cooling layout fully supports front and rear 120mm fan / radiator