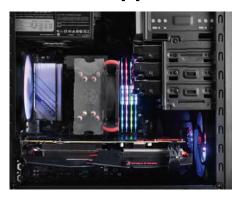

### High-end CPU & GPU support

Near limitless support for all components including high-end GPU up to 320mm and CPU cooler up to 165mm

## Liquid cooling support

Upgraded cooling layout fully supports front and rear 120mm fan / radiator