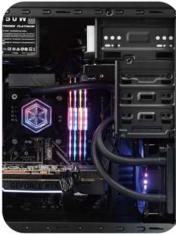

### High-end CPU & GPU support

Near limitless support for all components including high-end GPU up to 320mm and CPU cooler up to 165mm

## Liquid cooling support

Upgraded cooling layout fully supports front and rear 120mm fan / radiator