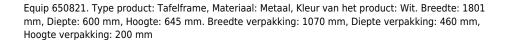

## **Equip 650821 tafelonderdeel Tafelframe**

Merk: Equip Artikelcode: 650821

Productnaam: 650821

| Kenmerken             |                        | Gewicht en omvang  |         |
|-----------------------|------------------------|--------------------|---------|
| Materiaal             | Metaal                 | Diepte             | 600 mm  |
| Kleur van het product | Wit                    | Hoogte             | 645 mm  |
| Kleurnaam             | White                  | Gewicht            | 45 kg   |
| In hoogte verstelbaar | <b>√</b><br>Tafelframe | Verpakking         |         |
| Type product *        |                        | Breedte verpakking | 1070 mm |
| Gewicht en omvang     |                        | Diepte verpakking  | 460 mm  |
| Breedte               | 1801 mm                | Hoogte verpakking  | 200 mm  |
|                       |                        | Gewicht verpakking | 48,5 kg |