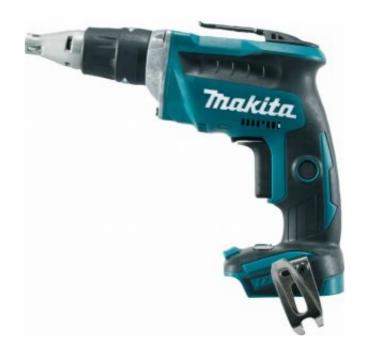

### **18V Brushless Screwdriver**

# **DFS452Z**

Model DFS452 is an advanced version of model DFS451 and has been developed as a cordless screwdriver that can supersede corded screwdrivers.

18V Brushless Screwdriver

#### **USER BENEFITS**

- Push drive technology
- Lock on function
- Silent clutch
- One touch locator
- LED job light with on/off switch.
- · Variable speed control by trigger
- 6.35mm (1/4") Hex Battery fuel gauge
  - Belt hook
  - Ergonomic soft grip
  - Forward / reverse rotation