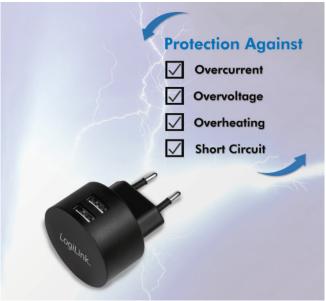

### **Multiple Protection**

Supports overcurrent, overvoltage, overheating and short circuit protections.