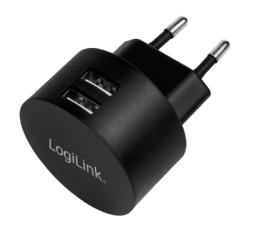

# 2-Port USB Wall Charger, 10.5W

Art. No.: PA0218

Portable USB wall charger perfect for charging multiple USB devices simultaneously!

# 2-Port USB Wall Charger, 10.5W

Art. No.: PA0218

# **LogiLink**<sub>®</sub>

2-Port USB Wall Charger, 10.5W

Art. No.: PA0218