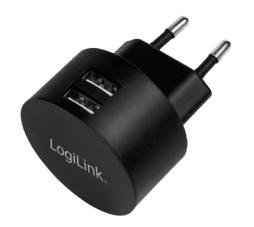

# 2-Port USB Wall Charger, 10.5W

Art. No.: PA0218

Portable USB wall charger perfect for charging multiple USB devices simultaneously!

## **Simultaneous Charging**

Fast Charging 2 devices with 2.1A output.