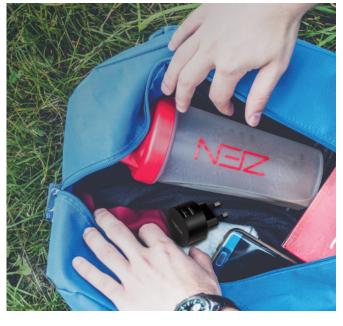

### Travel-Ready

The portable size fits easily in your laptop bag or backpack, making it the perfect mobile accessory for traveling.