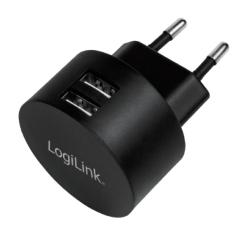

# 2-Port USB Wall Charger, 10.5W

Art. No.: PA0218

Portable USB wall charger perfect for charging multiple USB devices simultaneously!

## **Simultaneous Charging**

Fast Charging 2 devices with 2.1A output.

### **Multiple Protection**

Supports overcurrent, overvoltage, overheating and short circuit protections.

## **Universal Compatibility**

Suited for a wide variety of USB devices, and equipped with international voltage compatibility.

### Travel-Ready

The portable size fits easily in your laptop bag or backpack, making it the perfect mobile accessory for traveling.