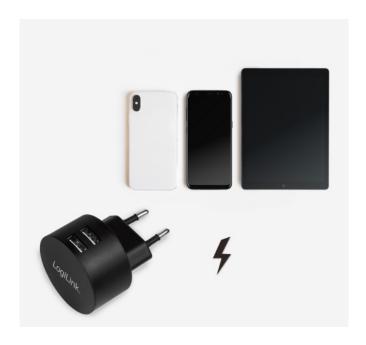

## **Universal Compatibility**

Suited for a wide variety of USB devices, and equipped with international voltage compatibility.