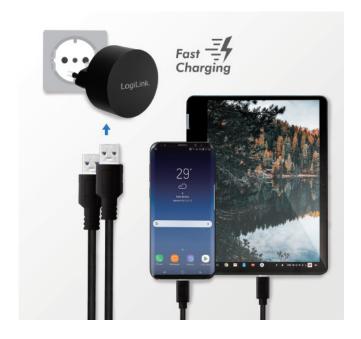

## **Simultaneous Charging**

Fast Charging 2 devices with 2.1A output.

## **Universal Compatibility**

Suited for a wide variety of USB devices, and equipped with international voltage compatibility.

### Travel-Ready

The portable size fits easily in your laptop bag or backpack, making it the perfect mobile accessory for traveling.