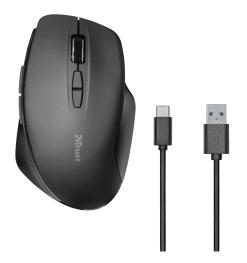

#### What's in the box

- · Rechargeable wireless mouse
- USB micro-receiver
- · Charging cable