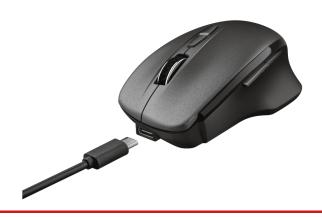

#### What's in the box

- · Rechargeable wireless mouse
- USB micro-receiver
- · Charging cable