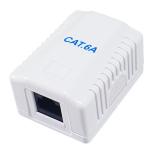

## Equip 235215 netwerkverdeeldoos Cat6a Wit

Merk : Equip

Artikelcode: 235215

Productnaam : 235215

Equip 235215. Kabel standaard: Cat6a, Kleur van het product: Wit. Certificaten van naleving: CE, REACH, RoHS. Breedte: 54 mm, Diepte: 39 mm, Hoogte: 29,5 mm. Aantal per verpakking: 1 stuk(s)

| Features                |                 | Weight & dimensions |         |
|-------------------------|-----------------|---------------------|---------|
| Cable standard *        | Cat6a           | Width               | 54 mm   |
| Product colour          | White           | Depth               | 39 mm   |
| RJ-45 ports quantity    | 1               | Height              | 29.5 mm |
| Certificates            |                 | Weight              | 27 g    |
| Compliance certificates | CE, REACH, RoHS | Packaging data      |         |
|                         |                 | Quantity per pack   | 1 pc(s) |