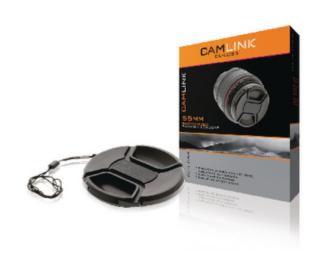

## Snap-On Lens Cap 55 mm

## **General information**

Snap-on lens cap to protect lenses agains dirt, scratches and breaks.

| 5 0 |    | 6 d F |  | ns |
|-----|----|-------|--|----|
| 55  | CU |       |  |    |

| Usage:         | Camera |
|----------------|--------|
| Lens diameter: | 55 mm  |
| Colour:        | Fekete |

## Package contents

1x snap-on lenscap

## **Sales information**

Order code: Product description: Packaging: Brand name: CL-LC55 Snap-On Lens Cap 55 mm Giftbox with eurolock Camlink

Information is subject to change without prior notice. Contents may differ from what is shown. Supplier can not be held responsible, nor liable for the information contained in this document. This document was generated at 24/11/2016 14:36:19