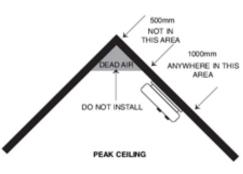

# Smoke Detector with fixed 10-year battery

Attach the bracket to the plastic plugs and fix tightly the screws into the plastic plugs.

Where is the best to be installed.

Art No. SC0006