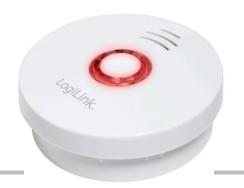

## Smoke Detector with fixed 10-year battery

### **Features:**

- With fixed 10 years battery
- Celling or wall mounting
- Comply with EN14604:2005/AC-2008
- CPR Approval: 0786-CPR-21388
- VdS Approval: G214063
- · Easy to install with mounting hardware included
- Suitable for any room
- Flash alarm indicator (red)
- Loud 85dB alarm signal
- Test button for easy testing
- Low battery signal
- Photoelectric chamber for early detection from all directions