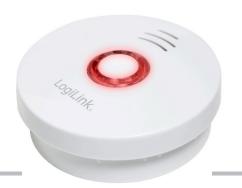

## Smoke Detector with fixed 10-year battery

### **Features:**

- With fixed 10 years battery
- Celling or wall mounting
- Comply with EN14604:2005/AC-2008
- CPR Approval: 0786-CPR-21388
- VdS Approval: G214063
- · Easy to install with mounting hardware included
- Suitable for any room
- Flash alarm indicator (red)
- Loud 85dB alarm signal
- Test button for easy testing
- Low battery signal
- Photoelectric chamber for early detection from all directions