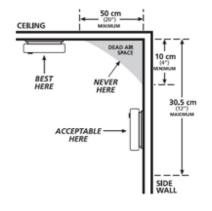

# Smoke Detector with fixed 10-year battery

Attach the bracket to the plastic plugs and fix tightly the screws into the plastic plugs.

Where is the best to be installed.

Art No. SC0006