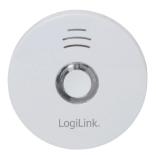

# Smoke Detector with fixed 10-year battery

Attach the bracket to the plastic plugs and fix tightly the screws into the plastic plugs.

Where is the best to be installed.

Art No. SC0006

# Smoke Detector with fixed 10-year battery