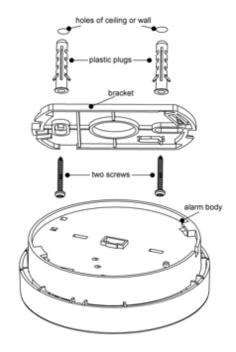

# Smoke Detector with fixed 10-year battery

Attach the bracket to the plastic plugs and fix tightly the screws into the plastic plugs.

Where is the best to be installed.

Art No. SC0006