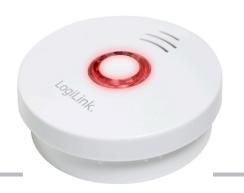

## Smoke Detector with fixed 10-year battery

### **Features:**

- With fixed 10 years battery
- Celling or wall mounting
- Comply with EN14604:2005/AC-2008
- CPR Approval: 0786-CPR-21388
- VdS Approval: G214063
- · Easy to install with mounting hardware included
- Suitable for any room
- Flash alarm indicator (red)
- Loud 85dB alarm signal
- Test button for easy testing
- Low battery signal
- Photoelectric chamber for early detection from all directions