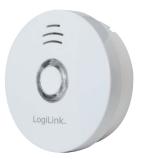

# Smoke Detector with fixed 10-year battery

Attach the bracket to the plastic plugs and fix tightly the screws into the plastic plugs.

Where is the best to be installed.

Art No. SC0006

# Smoke Detector with fixed 10-year battery