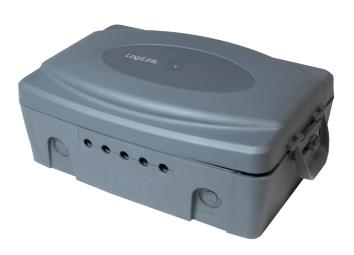

## Weatherproof Outdoor Electric Box

Art. No.: LPS223

Ideal for using outdoor with lighting equipment, gardening jobs and entertaining

## **Features:**

- » IP54 protection from dust and water splash
- » Design to fit the extension power strips, large adapters, transformers and Timers
- » Product Dimension: 320 x 210 x 115mm
- » Product Weight: 0.88kg