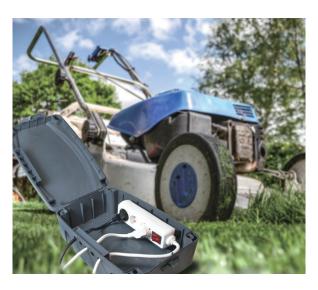

## Weatherproof Outdoor Electric Box

Art. No.: LPS223

Ideal for using outdoor with lighting equipment, gardening jobs and entertaining