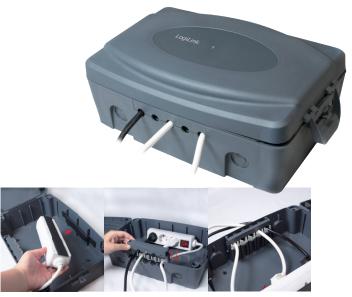

## Weatherproof Outdoor Electric Box

Art. No.: LPS223

Ideal for using outdoor with lighting equipment, gardening jobs and entertaining

## **Features:**

- » IP54 protection from dust and water splash
- » Design to fit the extension power strips, large adapters, transformers and Timers
- » Product Dimension: 320 x 210 x 115mm
- » Product Weight: 0.88kg

## **Package Contents:**

- » 1 x Weatherproof Outdoor Electric Box
- » 1 x Verclro Tape