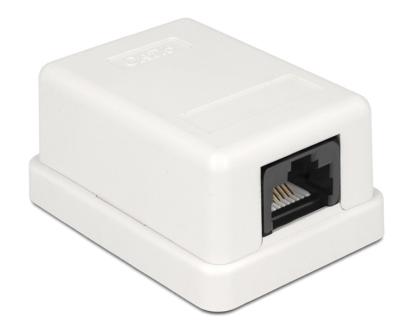

#### Description

This surface mounted box by Delock can be used as a modular outlet on the wall or in enclosures. The compact dimensions allow a space-saving installation in hard to reach places. The LSA blocks can be used with a punch down tool; alternatively, a tool-free connection of the cable is possible.

## Specification

• Connectors:

external: RJ45 female

internal: LSA block (toolless)

- Cable routing 180°
- Unshielded (UTP, Cat.6)
- TIA-568A/B pinout
- Cable diameter up to 6.8mm (22 26 AWG)
- Color: White
- Dimensions (LxWxH): ca. 52 x 39 x 25.5 mm