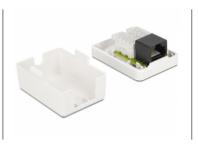

#### Description

This surface mounted box by Delock can be used as a modular outlet on the wall or in enclosures. The compact dimensions allow a space-saving installation in hard to reach places. The LSA blocks can be used with a punch down tool; alternatively, a tool-free connection of the cable is possible.

## Specification

• Connectors:

external: RJ45 female

internal: LSA block (toolless)

- Cable routing 180°
- Unshielded (UTP, Cat.6)
- TIA-568A/B pinout
- Cable diameter up to 6.8mm (22 26 AWG)
- Color: White
- Dimensions (LxWxH): ca. 52 x 39 x 25.5 mm