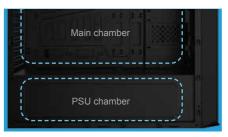

# TOP OF THE CLASS

Large mesh area and minimalist design with "Airflow" as its core value, this series out-perform other cases at the same level.

DUAL CHAMBER DESIGN Keeps heat away from main chamber.