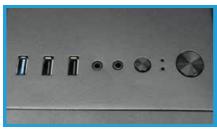

## AERO-30 FAV

FULL ACRYLIC WINDOW EXTRAORDINARY COOLING PERFORMANCE EXCELLENT CABLE MANAGEMENT

TOP PANEL I/O Ample USB ports, including HD audio and mic. with easy access to reset and rounded power button.