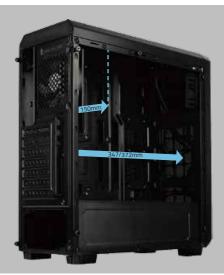

# **CPU CLEARANCE**

150mm

**GPU CLEARANCE** 

347mm / 372 (without front fan)

LIQUID COOLING

Supports 240mm liquid-cooling systems in front panel.