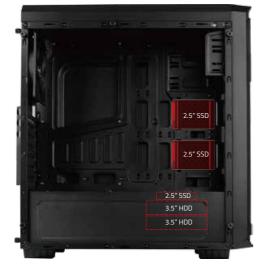

## AERO-30 FAV

FULL ACRYLIC WINDOW EXTRAORDINARY COOLING PERFORMANCE EXCELLENT CABLE MANAGEMENT



TOP PANEL I/O Ample USB ports, including HD audio and mic. with easy access to reset and rounded power button.



# TOP OF THE CLASS

Large mesh area and minimalist design with "Airflow" as its core value, this series out-perform other cases at the same level.



DUAL CHAMBER DESIGN Keeps heat away from main chamber.



# **CPU CLEARANCE**

150mm

**GPU CLEARANCE** 

347mm / 372 (without front fan)



LIQUID COOLING

Supports 240mm liquid-cooling systems in front panel.

### **HDD ALLOCATIONS**

2.5" HDD / SSD X 3 3.5" HDD X 3



#### Specification

| Specification        |                                                                                                       |
|----------------------|-------------------------------------------------------------------------------------------------------|
| Case Type            | Mid Tower                                                                                             |
| Steel Thickness      | 0.45mm                                                                                                |
| Motherboards         | ATX / micro ATX (245*305mm)                                                                           |
| Case Dimensions      | 410 x 190 x 450mm (W x H x D, overall)                                                                |
| 5.