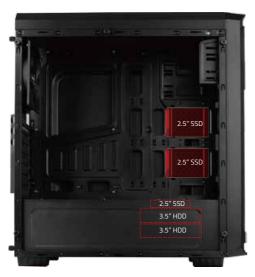

#### **HDD ALLOCATIONS**

2.5" HDD / SSD X 3 3.5" HDD X 3

#### Specification

| Case Type            | Mid Tower                                                                                                         |
|----------------------|-------------------------------------------------------------------------------------------------------------------|
| Steel Thickness      | 0.45mm                                                                                                            |
| Motherboards         | ATX / micro ATX / ITX                                                                                             |
| Case Dimensions      | 198 x 420 x 450mm (W x H x D, overall)                                                                            |
| 5.25" Drive Bays     | 1(Exposed)                                                                                                        |
| 3.5" Drive Bays      | 2                                                                                                                 |
| 2.5" Drive Bays      | 3                                                                                                                 |
| Expansion Slots      | 7                                                                                                                 |
| GPU Clearance        | 346mm / 372mm (without front fan)                                                                                 |
| CPU Cooler Clearance | Support Max. Height of 160 mm                                                                                     |
| I/O Ports            | 2 x USB2.0 + 1 x USB3.0 + HD Audio & Mic                                                                          |
| Air Cooling System   | Front : 3 x 120mm fan Top : 1 x 120mm fan Back : 1 x 120mm fan (Included) Side : 1 x 120mm Fan HDD : 1 x 80mm Fan |
| EAN                  | 4713105951738                                                                                                     |