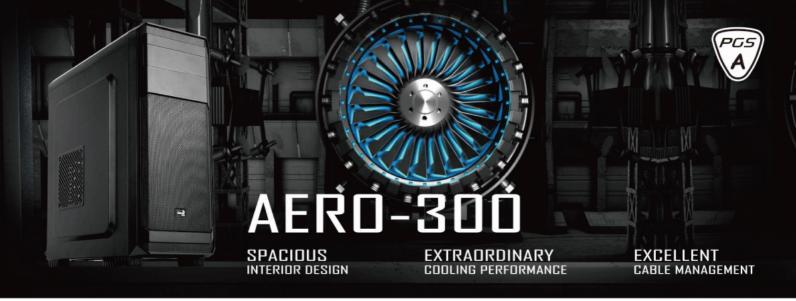

TOP PANEL I/O Ample USB ports, including HD audio and mic. with easy access to reset and rounded power button.

DUAL CHAMBER DESIGN Keeps heat away from main chamber.