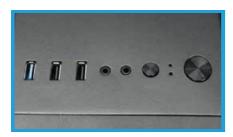

TOP PANEL I/O Ample USB ports, including HD audio and mic. with easy access to reset and rounded power button.

DUAL CHAMBER DESIGN Keeps heat away from main chamber.