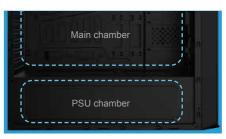

## **CPU CLEARANCE**

160mm

# **GPU CLEARANCE**

346 / 372mm (without front fan)