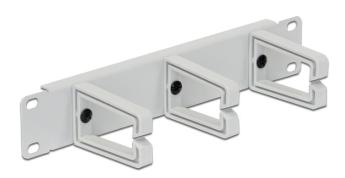

# Delock 10" Cable Management Panel grey

## Description

This Cable Management Panel by Delock can be mounted in a 10" rack. With the D-ring hooks the patch cords can be neatly routed horizontally.

### Specification

- For mounting in 10" racks, 1U
- Metal panel with 3 hooks
- Colour: light grey RAL 7035
- Dimensions (LxWxH): ca. 254 x 82 x 44.5 mm