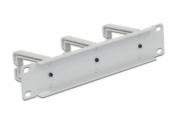

# Delock 10" Cable Management Panel grey

## Description

This Cable Management Panel by Delock can be mounted in a 10" rack. With the D-ring hooks the patch cords can be neatly routed horizontally.

### Specification

- For mounting in 10" racks, 1U
- Metal panel with 3 hooks
- Colour: light grey RAL 7035
- Dimensions (LxWxH): ca. 254 x 82 x 44.5 mm