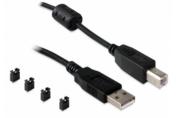

## Package content

- USB 2.0 to 2 x serial RS-422/485 adapter
- USB 2.0 cable A-B
- 4 jumper
- Driver CD
- User manual