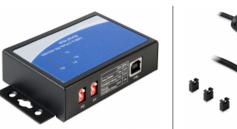

# Specification

- Chipset: FT2232HL, SP3078EE
- Connector: USB 2.0-B female to 2 x 9 pin serial RS-422/485 male
- 2 x DIP switch: RS-422/485 operation setting
- Internal pin header: Jumper switch terminator on / off
- Serial male connector with screw nuts
- Data transfer rate up to 1 Mb/s
- LED for indication of TxD / RxD activity
- Automatical recognition and switching between RS-422 and RS-485
- ±15KV ESD protection on all signal pins
- Wall mounting integrated in the housing
- Power consumption: operation: ≤ 141 mA / 705 mW standby: 89 mA / 445 mW
- Additional I/O and IRQ are not required
- Dimension: 107 x 65 x 23 (LxWxH)

## Package content

- USB 2.0 to 2 x serial RS-422/485 adapter
- USB 2.0 cable A-B
- 4 jumper
- Driver CD
- User manual