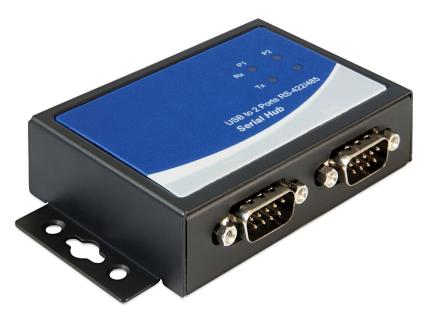

# Delock Adapter USB 2.0 to 2 x serial RS-422/485

### Description

This USB 2.0 to serial adapter enables you to connect up to two different serial devices to a free USB port.

# Specification

- Chipset: FT2232HL, SP3078EE
- Connector: USB 2.0-B female to 2 x 9 pin serial RS-422/485 male
- 2 x DIP switch: RS-422/485 operation setting
- Internal pin header: Jumper switch terminator on / off
- Serial male connector with screw nuts
- Data transfer rate up to 1 Mb/s
- LED for indication of TxD / RxD activity
- Automatical recognition and switching between RS-422 and RS-485
- ±15KV ESD protection on all signal pins
- Wall mounting integrated in the housing
- Power consumption: operation: ≤ 141 mA / 705 mW standby: 89 mA / 445 mW
- Additional I/O and IRQ are not required
- Dimension: 107 x 65 x 23 (LxWxH)