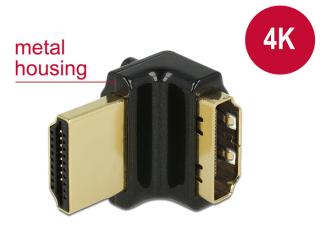

## Description

This HDMI adapter by Delock enables to lead the female port of the HDMI devices, e.g. flat screen etc. 90° up. Thus it can connect the HDMI cable without any problem in case the existing HDMI female port is difficult to access.

## Connector:

- High Speed HDMI-A 19 pin female > High Speed HDMI-A 19 Pin female
- High Speed HDMI with Ethernet (HEC) specification
- Angled 90° up
- Gold-plated connector
- Resolution up to 3840 x 2160 @ 60 Hz (depending on the monitor and your system)
- Metal housing
- Maße (LxBxH): ca. 21.4 x 19.0 14.5 mm
- Colour: black

System requirements

One free HDMI-A port

Package content

HDMI adapter

| Interface                  |                                     |
|----------------------------|-------------------------------------|
| Connection 1:              | 1 x High Speed HDMI-A 19 pin female |
| Connection 2:              | 1 x High Speed HDMI-A 19 pin male   |
| Technical characteristics  |                                     |
| Maximum screen resolution: | 3840 x 2160 @ 60 Hz                 |
| Physical characteristics   |                                     |
| Colour:                    | black                               |
| Housing:                   | metal                               |
| Length:                    | 21.4 mm                             |
| Width:                     | 19.0 mm                             |
| Height:                    | 14.5 mm                             |
| Pin finishing:             | gold-plated                         |