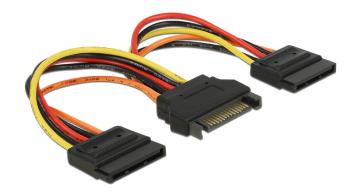

# Delock Cable Power SATA 15 pin plug > 2 x Power SATA 15 pin receptacle 15 cm

## Description

This cable can supply power for two SATA devices via one free SATA 15 pin power connector of the power supply.

# **Specification**

- Connector:
- 1 x SATA 15 pin male >
- 2 x SATA 15 pin female
- Version with 5 wires (Yellow = 12 V, Black = GND, Red = 5 V, Orange = 3.3 V)
- · Cable gauge: 18 AWG
- Length without connector: ca. 15 cm