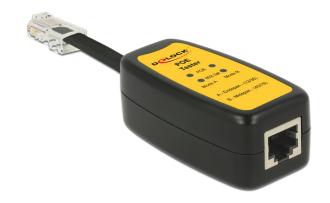

### Description

With this PoE Tester by Delock an attached Power over Ethernet power source can be tested quickly and easily. The LEDs indicate whether PoE is used with Mode A or Mode B, and whether PoE is supported according to 802.3af or 802.3at.

### **Specification**

- Connector:
- 1 x RJ45 male
- 1 x RJ45 female
- LED Display for mode A / B (pairs 12/36 or 45/78)
- LED Display for 802.3af or 802.3at
- · No battery required
- Dimensions (LxWxH): ca. 120 x 34 x 27 mm

## **Images**

| Interface                |                 |
|--------------------------|-----------------|
| connector 1:             | 1 x RJ45 female |
| connector 2:             | 1 x RJ45 male   |
| Physical characteristics |                 |
| Housing colour:          | black           |
| Housing material:        | Plastic         |
| Length:                  | 120 mm          |
| Width:                   | 34 mm           |
| Height:                  | 27 mm           |