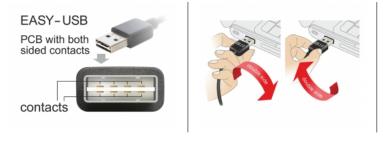

## Description

This adapter by Delock with EASY-USB male can be plugged into the USB-A female port in both directions. You can expand your existing USB-A plug with this adapter. Thus the male port can be used both-sided and make the plug in easily. Additional the USB female port will be angled left or right in case the existing USB female port is difficult to access.

## Specification

- Connector: USB 2.0 type A reversible male > USB 2.0 type A female
- USB-A male port usable in both directions
- Angled left / right
- Gold-plated contact
- Colour: black
- Dimensions (LxWxH): ca. 34 x 33 x 11 mm