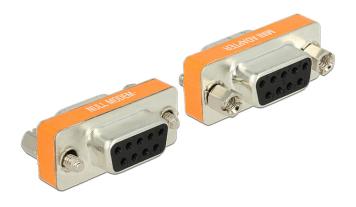

# Delock Adapter Null Modem Sub-D 9 pin female > female Gender Changer

## Description

This adapter by Delock can be connected to the Sub-D 9 pin male port of a device or system to use it as a null modem. Furthermore it converts a standard serial cable into a null modem cable, which connects two computers directly.

# **Specification**

- Connectors:
- 1 x Sub-D 9 pin female >
- 1 x Sub-D 9 pin female (only 8 pins connected)
- Gender Changer
- Sub-D 9 female with screw nuts and with screws
- Connector: gold-plated
- Dimensions (LxWxH): ca. 30.9 x 17.9 x 12.5 mm