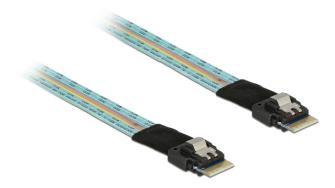

## Description

This SAS cable by Delock can be used to connect internal devices, e.g. a backplane with Slim SAS SFF-8654 4i connector to a controller with Slim SAS SFF-8654 4i connector.

## Connector:

- 1 x Slim SAS SFF-8654 4i male >
- 1 x Slim SAS SFF-8654 4i male
- · Serial Attached SCSI (SAS) specification
- Data transfer rate up to 24 Gb/s
- Cable gauge: 32 AWG
- Cable length: ca. 50 cm